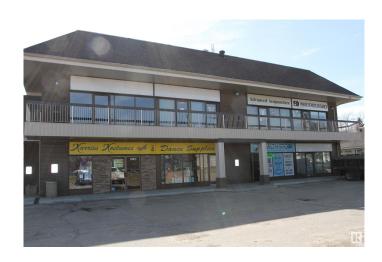

### \$0

Bedroom, Bathroom, 1,827 sqft Office on 0.00 Acres

Grandin, St. Albert, AB

2nd floor 1,827 sq. ft. open plan. Ideal for fitness studio. Tudor Glen Place is between St. Albert Road and 170 Street.

## **Community Information**

Address # #2022 Tudor Glen Pl

Area St. Albert
Subdivision Grandin
City St. Albert

Province AB

Postal Code T8N 3V4