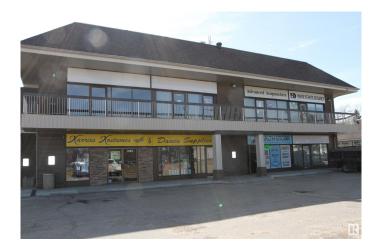

# \$0 - # #2029 Tudor Glen PI, St. Albert

MLS® #E4289950

#### \$0

Bedroom, Bathroom, 1,235 sqft Office on 0.00 Acres

Grandin, St. Albert, AB

2nd floor 1,235 sq. ft. office space. Full window front. This space could be leased with adjoining Unit 2029 (1,827 sq. ft.)