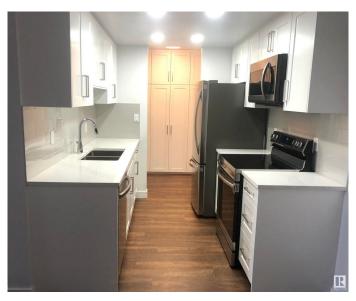

## \$180,000

2 Bedroom, 1.00 Bathroom, 926 sqft Condo / Townhouse on 0.00 Acres

Keheewin, Edmonton, AB

Unit is like NEW with over \$45,000.00 renovation just finished in May. Brand new vinyl prank flooring throughout; new clothes closets in foyer; kitchen upgraded with new contemporary cabinets, quartz countertops, sink & fixtures, and 4 brand new appliances; new ceramic tiles, and all new fixtures in bathroom; all new light fixtures through out; whole unit freshly painted; in-suite laundry room with new stacked washer & dryer, and storage shelves; sliding door to patio with extra storage room; located in a quiet neighbourhood across from a park/tennis courts; unit comes with U/G heated parking; close to schools, shopping & transportation;

# Interior

Interior Ceramic Tile, Vinyl Plank

Interior Features Oven-Microwave, Refrigerator, Stacked Washer/Dryer, Stove-Electric,

Dishwasher-Built-In

Heating Baseboard, Hot Water