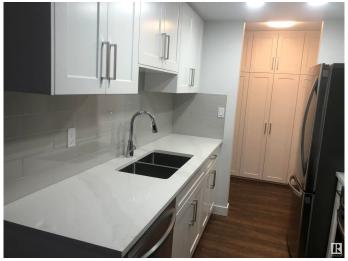

## \$180,000

2 Bedroom, 1.00 Bathroom, 926 sqft Condo / Townhouse on 0.00 Acres

Keheewin, Edmonton, AB

Unit is like NEW with over \$45,000.00 renovation just finished in May. Brand new vinyl prank flooring throughout; new clothes closets in foyer; kitchen upgraded with new contemporary cabinets, quartz countertops, sink & fixtures, and 4 brand new appliances; new ceramic tiles, and all new fixtures in bathroom; all new light fixtures through out; whole unit freshly painted; in-suite laundry room with new stacked washer & dryer, and storage shelves; sliding door to patio with extra storage room; located in a quiet neighbourhood across from a park/tennis courts; unit comes with U/G heated parking; close to schools, shopping & transportation;

# Interior

Interior Ceramic Tile, Vinyl Plank

Interior Features Oven-Microwave, Refrigerator, Stacked Washer/Dryer, Stove-Electric,

Dishwasher-Built-In

Heating Baseboard, Hot Water