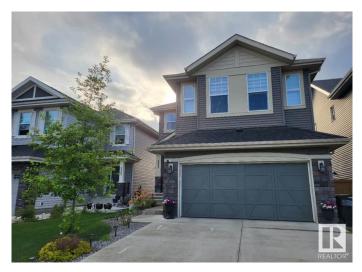

#### \$714,995

5 Bedroom, 4.00 Bathroom, 2,491 sqft Single Family on 0.04 Acres

Walker, Edmonton, AB

For additional information on this property, please click on "View Listing on Realtor Website". SW Edmonton 2500 Sf single-family home with double garage. 2017 Morrison's build home has a 2 bedroom legal suit on 1/2 walkout lot with a pond view, 3 min to K-9 school, Main floor 9 foot ceiling, Open concept flex room with hardwood floor, almost a big wall of glass windows in great room, An open concept white maple Kitchen with easy to clean special finish. Quartz counter tops, customized back splash, Built-in microwave, SS appliances. Adjacent to kitchen is a built-in desk&home office, Walkthrough pantry, Mud room with built in bench, Coat closet, Gas fireplace, Fancy lights and big windows with views are just highlights. Big bonus room, Resort style master bed, almost floor to ceiling windows, Unobstructed view, Spa like suite with jetted tub, Glass shower, Double vanities, Walk-in closet, Two other good size bright bedrooms, Maintenance free east facing deck, built-in vacuum system & amp; toe kick.

### **Essential Information**

| MLS® #   | E4343892  |
|----------|-----------|
| Price    | \$714,995 |
| Bedrooms | 5         |

| Bathrooms      | 4.00                               |
|----------------|------------------------------------|
| Full Baths     | 3                                  |
| Half Baths     | 1                                  |
| Square Footage | 2,491                              |
| Acres          | 0.04                               |
| Year Built     | 2017                               |
| Туре           | Single Family                      |
| Sub-Type       | Residential Detached Single Family |
| Style          | 2 Storey                           |