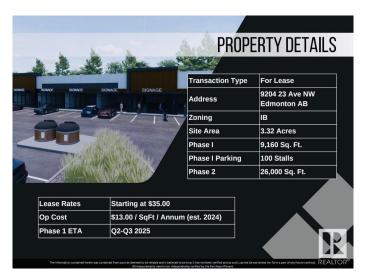

#### \$0

0 Bedroom, 0.00 Bathroom, Retail on 0.00 Acres

Parsons Industrial, Edmonton, AB

Welcome to District 23, Anchored by the renowned Starbucks Coffee, Daycare & Pizza this dynamic plaza offers a prime location, ensuring high foot traffic and visibility for businesses. With Starbucks as the cornerstone, District 23 invites a diverse mix of tenants to join this retail haven, catering to various businesses. Currently Phase 1 – only 3 units remaining, 1235 SQFT each plus offering ample space for your business. Embrace the opportunity to be part of this thriving retail landscape, where every storefront contributes to a vibrant tapestry of offerings. COMING Q1/2026

## **Community Information**

Address 9204 23 Avenue

Area Edmonton

Subdivision Parsons Industrial

City Edmonton
County ALBERTA

Province AB

Postal Code T6N 1H9

### **Additional Information**

Date Listed May 3rd, 2024

Days on Market 459

Zoning Zone 41

DATA IS DEEMED RELIABLE BUT IS NOT GUARANTEED ACCURATE BY THE REALTORS® ASSOCIATION OF EDMONTON. COPYRIGHT 2025 BY THE REALTORS® ASSOCIATION OF EDMONTON. ALL RIGHTS RESERVED.Trademarks are owned or controlled by the Canadian Real Estate Association (CREA) and identify real estate professionals who are members of CREA (REALTOR®, REALTORS®) and/or the quality of services they provide (MLS®, Multiple Listing Service®)