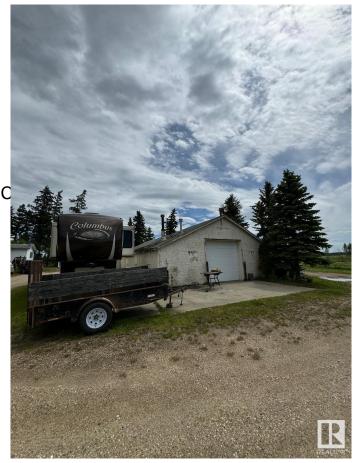

## \$1,899,000

0 Bedroom, 0.00 Bathroom, Rural on 21.18 Acres

None, Rural Leduc County, AB

Five minutes from Edmonton International Airport, 21.18 Acres zoned Country Residential with great exposure of Airport Road. Presently generating \$4700 rental income from various residential units on the property, rented on month to month basis, plus a vacant heated shop (rented in past) also can generate another \$500/month, also a vacant Barn can be rented for horses etc, numerous possibilities of generating more rental income. Property being sold at "As-is" basis, Country residential land use zone allows potential development of this property into 7 separate Estate lots, some of them backing to a natural creek.

Exterior Features Airport Nearby, Corner Lot, C

**Additional Information** 

Date Listed May 29th, 2024

Days on Market 432

Zoning Zone 80

DATA IS DEEMED RELIABLE BUT IS NOT GUARANTEED ACCURATE BY THE REALTORS® ASSOCIATION OF EDMONTON. COPYRIGHT 2025 BY THE REALTORS® ASSOCIATION OF EDMONTON. ALL RIGHTS RESERVED. Trademarks are owned or controlled by the Canadian Real Estate Association (CREA) and identify real estate professionals who are members of CREA (REALTORS®, REALTORS®) and/or the quality of services they