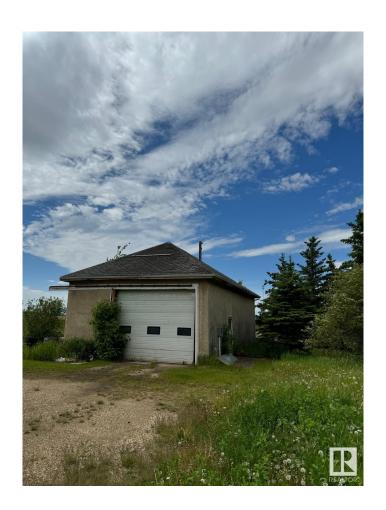

## \$1,899,000

0 Bedroom, 0.00 Bathroom, Rural on 21.18 Acres

None, Rural Leduc County, AB

Five minutes from Edmonton International Airport, 21.18 Acres zoned Country Residential with great exposure of Airport Road. Presently generating \$4700 rental income from various residential units on the property, rented on month to month basis, plus a vacant heated shop (rented in past) also can generate another \$500/month, also a vacant Barn can be rented for horses etc, numerous possibilities of generating more rental income. Property being sold at "As-is" basis, Country residential land use zone allows potential development of this property into 7 separate Estate lots, some of them backing to a natural creek.

Exterior Features Airport Nearby, Corner Lot, C

**Additional Information** 

Date Listed May 29th, 2024

Days on Market 432

Zoning Zone 80

DATA IS DEEMED RELIABLE BUT IS NOT GUARANTEED ACCURATE BY THE REALTORS® ASSOCIATION OF EDMONTON. COPYRIGHT 2025 BY THE REALTORS® ASSOCIATION OF EDMONTON. ALL RIGHTS RESERVED. Trademarks are owned or controlled by the Canadian Real Estate Association (CREA) and identify real estate professionals who are members of CREA (REALTORS®, REALTORS®) and/or the quality of services they