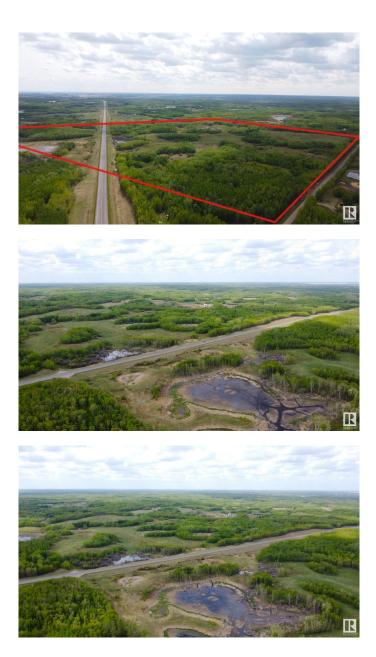

### \$749,000

0 Bedroom, 0.00 Bathroom, Rural on 145.78 Acres

None, Rural Strathcona County, AB

**INCREDIBLE OPPORTUNITY! Beautiful,** partially treed and rolling pasture land 23 minutes southeast of Sherwood Park, offered for sale for the first time outside of the family in many decades!! HWY 14 was expropriated out of this 161 acre guarter, leaving 145.78 on just 1 title. Approximately 13 acres is on the north side of the highway with an approach address of 20255 HWY 14. Approximately 132 acres is on the south side and is super private! An approach off the highway is 20256 HWY 14 & one on the west side is 51129 Range Road 203. Strathcona County will automatically permit the subdivision of this land into two larger parcels, either N-S or E-W, creating 2 parcels and titles, if applied for. **BEAUTIFUL BUILDING SITES!!** Pasture. horseback riding, privacy, hunting, recreation, quadding, ski-dooing, camping, home-steading, farming, ranching - THE CHOICE IS YOURS!! Great opportunity to subdivide and sell a piece off to recover some of your purchase price too...

# Exterior

Exterior Features Rolling Land, Treed Lot