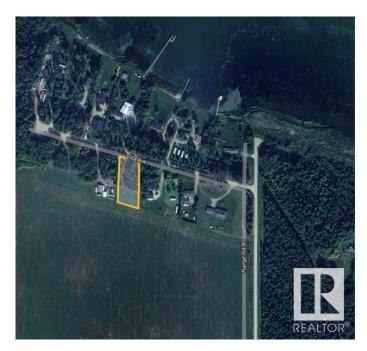

# \$69,900 - Lot 12 54426 Rge Rd 40, Rural Lac Ste. Anne County

MLS® #E4420946

## \$69,900

0 Bedroom, 0.00 Bathroom, Rural on 0.50 Acres

Thibault Settlement, Rural Lac Ste. Anne County, AB

AMAZING OPPORTUNITY AT A GREAT PRICE!! PRIVATE PARTIAL TREED WITH CLEARED DRIVEWAYS AND BUILDING SITE. THIS HALF ACRE PARCEL JUST LOCATED OFF THE SOUTH SHORES OF LAC STE ANNE. MINUTES TO ALBERTA BEACH & A SHORT DRIVE TO DARWELL. THIS LOT/AREA IS A MUNICIPAL RESERVE ADJACENT TO FARM FIELD DIRECTLY BEHIND. CLEARED ON THE SOUTH END, BUT LINED WITH FOREST ON NORTH PERIMETER FOR PRIVACY! THIS FABULOUS LOT FEATURES PATHWAYS LEADING TO THE LAKE, POWER & GAS AVAILABLE AT PROPERTY LINE. THE PERFECT (SHORT DRIVE FROM EDMONTON) WEEKEND GET AWAY SPOT CLOSE TO WATER AMENITIES OR BUILD YOUR DREAM GETAWAY LAKE HOUSE OR EVEN PARK AN RV / TRAVEL TRAILER AND **ENJOY ALL RECREATIONAL ACTIVITIES** THAT LAC STE ANNE & ALBERTA BEACH COMMUNITY HAS TO OFFER. 1 MORE ADJACENT LOT ALSO AVAILABLE FOR **EVEN A MORE SPACE OR BIGGER HOME!** LOT SIZE 96' x 232' APPROX. CR3 zoning generally allows for single-family dwellings, recreational use (including RVs), and potentially livestock or horses.

## **Community Information**

Address Lot 12 54426 Rge Rd 40

Area Rural Lac Ste. Anne County

Subdivision Thibault Settlement

City Rural Lac Ste. Anne County

County ALBERTA

Province AB

Postal Code T0E 0A0