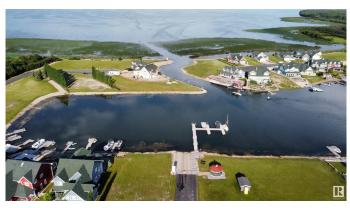

#### \$110,000

0 Bedroom, 0.00 Bathroom, Rural on 0.15 Acres

Sunset Harbour, Rural Wetaskiwin County, AB

Beautiful South-Facing Waterfront Lot in Sunset Harbour! Build your dream lakeside retreat on this gently sloping waterfront lot in Sunset Harbour at Pigeon Lakeâ€"the only gated community on the lake! Enjoy privacy, security, and direct marina access right outside your door. Sunset Harbour is a beautifully maintained, architecturally controlled Cape Cod-style community featuring a private marina, community water & sewer, and no building timelineâ€"so you can build when you're ready! Residents enjoy a playground, tennis & basketball courts, and year-round dock access in the sheltered harbour. Pigeon Lake offers four-season recreation and is just minutes from restaurants, golf courses, and amenities.