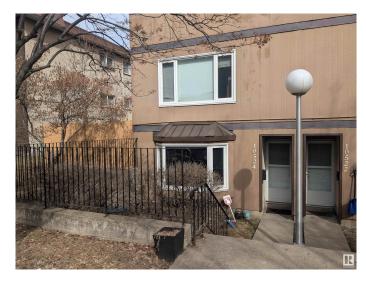

# \$265,000 - 10524 84 Avenue, Edmonton

MLS® #E4429570

## \$265,000

2 Bedroom, 2.00 Bathroom, 1,232 sqft Condo / Townhouse on 0.00 Acres

Strathcona, Edmonton, AB

Unique 2 story condo in the heart of Strathcona. Great investment property being a few blocks from Whyte Avenue, U of A campus and other great amenities. Well maintained building and over 1200 sq foot unit. Large main floor with entrance in front and in rear. Wood burning fireplace in the living room, kitchen with island and pass through into the dining room. 2 piece bathroom to finish off main floor. Upstairs has 2 bedrooms, a 4 piece bathroom and big laundry/storage room. Primary bedroom is oversized with 2 double closets and bonus 2 piece ensuite. South facing unit across from a schoolyard and 2 outdoor parking stalls.

## **Community Information**

Address 10524 84 Avenue

Area Edmonton
Subdivision Strathcona
City Edmonton
County ALBERTA

Province AB

Postal Code T6E 2H4

### **Exterior**

Exterior Wood

Exterior Features Landscaped, Picnic Area, Playground Nearby, Public Transportation,

Schools, Shopping Nearby

Roof Tar & amp; Gravel

Construction Wood

Foundation Concrete Perimeter