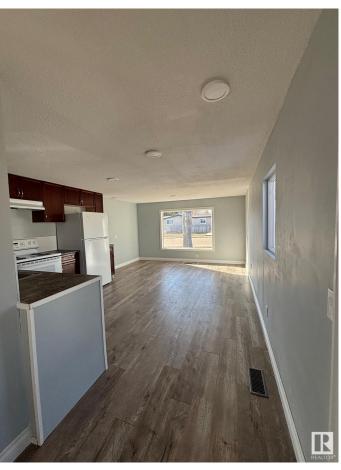

#### \$94,900

2 Bedroom, 1.00 Bathroom, 1,020 sqft Land Lease Community on 0.00 Acres

Maple Ridge (Edmonton), Edmonton, AB

This spacious 2 bed, 1 bath mobile home has many upgrades including new roof (2024), fully drywalled, new laminate flooring throughout, new toilet and tub. Upgraded vinyl windows and newer doors, newer furnace (approx.2021), and hot water tank (approx.2021). You will find lots of natural light throughout. Outside are two storage sheds and a spacious covered private porch to enjoy your morning coffee. Across the street is a bus stop and park, also nearby you'll find a store and gas station.

### Interior

| Appliances | Dishwasher-Built-In, Dryer, |
|------------|-----------------------------|
|            | Stove-Electric, Washer      |
| Heating    | Forced Air-1, Natural Gas   |