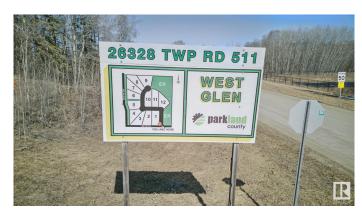

# \$275,000

0 Bedroom, 0.00 Bathroom, Rural on 2.01 Acres

West Glen Estates, Rural Parkland County, AB

Get started on your dream home build at West Glen Estates where you'll get tremendous value with this 2 acre lot! This amazing 74 acre subdivision is located in Parkland County just west of Hwy 60 on the corner of Graminia & Sanctuary Road. Gentle rolling terrain, an abundance of trees, paved road, and bordered on two sides by environmentally protected wetlands & Ducks Unlimited nesting projects. Graminia School (K-9) is located 5 Km West on Graminia Road, Nisku and the Edmonton International Airport are only 15 minutes away, and the Town of Devon is only 5 minutes away with volunteer fire department, full service RCMP facility, hospital & ambulance service, with many more amenities and services available. PLUS major tourist attractions such as RAD Torque Raceway, U of A Botanic Gardens, Rabbit Hill Snow Resort, Canada Petroleum Discover Centre, Clifford E. Lee Nature Sanctuary, Devon Voyageur Park and Prospectors Point are only minutes away. A beautiful place to call home!

# **Community Information**

Address 7 26328 Twp Road 511

Rural Parkland County

Subdivision West Glen Estates

City Rural Parkland County

County ALBERTA

Province AB

Postal Code T7Y 1E1