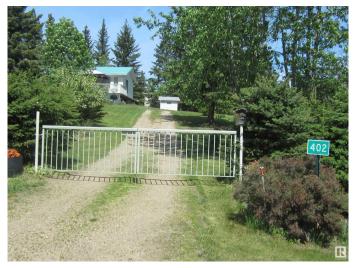

## \$210,000

2 Bedroom, 1.00 Bathroom, 776 sqft Rural on 0.92 Acres

Floatingstone, Rural St. Paul County, AB

Get away from the hustle & bustle to enjoy lake life in this charming FOUR SEASON, 2 bedroom getaway at Floatingstone Lake in St. Paul County. This beautifully landscaped property offers the perfect spot to make some wonderful memories and is being sold as a package with the adjourning landscaped vacant lot (separate title). Use the extra lot for family & friends to park their RV's or build or sell if you wish. Your lake view can be seen from your cozy family room with wood burning stove and the boat launch is just a 1 minute drive so you can get out on the lake in no time. Walking distance to public beach with the opportunity to put in your own dock. Property comes fully furnished!

## **Community Information**

Address 402/403 60501 Rge Rd 120

Area Rural St. Paul County

Subdivision Floatingstone

City Rural St. Paul County

County ALBERTA

Province AB

Postal Code T0A 0N0