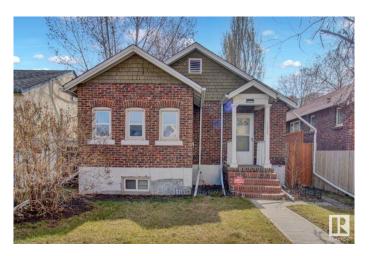

## \$250,000

3 Bedroom, 2.00 Bathroom, 854 sqft Single Family on 0.00 Acres

Parkdale (Edmonton), Edmonton, AB

Charming character home in a convenient central location close to downtown and LRT. Attractive curb appeal with red clinker brick. Cozy interior with hardwood flooring, crown moldings and fireplace. Huge primary bedroom with walk in closet. Updated main bathroom. Updated efficient kitchen with gas stove. Basement is finished with a second full bathroom, large family room and 2 potential bedrooms. For more details please visit the REALTOR's® Website.

### Interior

Appliances Dishwasher-Built-In, Dryer, Refrigerator, Stove-Gas, Washer

Heating Forced Air-1, Natural Gas

Stories 2

Has Basement Yes

Basement Full, Finished