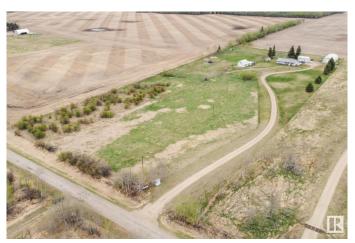

#### \$550.000

3 Bedroom, 2.50 Bathroom, 1,800 sqft Rural on 10.01 Acres

None, Rural Bonnyville M.D., AB

Welcome to 61229 Range Road 483! This charming 3-bedroom, 2.5-bath home sits on 10 acres and offers a welcoming and spacious open-concept layout, perfect for both family living and entertaining guests. The modern kitchen is designed with style and functionality in mind with plenty of cabinetry. The spacious living areas are filled with natural light, creating a bright and airy atmosphere. Outside, you'II find a large well-maintained yard that's ideal for enjoying the peaceful surroundings, whether you're relaxing or hosting a gathering with friends and family. This property is perfect for livestock or horses. With ample space for outdoor activities, a quonset and a garage, this home provides a perfect balance of comfort and tranquility!

#### **Essential Information**

MLS® # E4436384 Price \$550,000

Bedrooms 3

Bathrooms 2.50

Full Baths 2

Half Baths 1

Square Footage 1,800

Acres 10.01