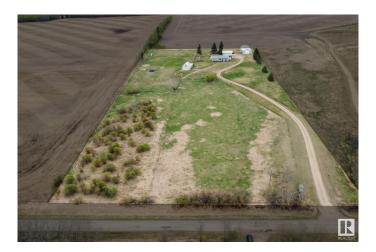

#### \$550.000

3 Bedroom, 2.50 Bathroom, 1,800 sqft Rural on 10.01 Acres

None, Rural Bonnyville M.D., AB

Welcome to 61229 Range Road 483! This charming 3-bedroom, 2.5-bath home sits on 10 acres and offers a welcoming and spacious open-concept layout, perfect for both family living and entertaining guests. The modern kitchen is designed with style and functionality in mind with plenty of cabinetry. The spacious living areas are filled with natural light, creating a bright and airy atmosphere. Outside, you'II find a large well-maintained yard that's ideal for enjoying the peaceful surroundings, whether you're relaxing or hosting a gathering with friends and family. This property is perfect for livestock or horses. With ample space for outdoor activities, a quonset and a garage, this home provides a perfect balance of comfort and tranquility!

#### **Essential Information**

MLS® # E4436384 Price \$550,000

Bedrooms 3

Bathrooms 2.50

Full Baths 2

Half Baths 1

Square Footage 1,800

Acres 10.01