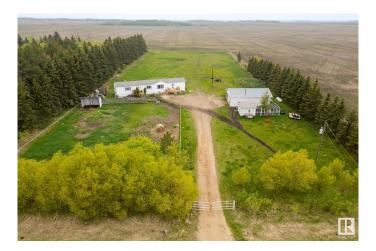

## \$380,000

3 Bedroom, 2.00 Bathroom, 1,220 sqft Rural on 2.47 Acres

None, Rural Sturgeon County, AB

NEW LISTING! Affordable country living, this home and parcel are located just 5 minutes from Morinville. The home features an open floor plan, with 3 bedrooms and 2 bathrooms. The layout includes a walk-in pantry, walk-in closet, a laundry room, and an airy kitchen with many cabinets and a skylight. Enjoy 2 new decks off both entrances. A handy person will love the 24x36 finished shop with in-floor heat, 220V wiring, storage shelving, attic storage and floor drain and attached dog run. The land is set up with 3 horse pastures, a round pen, horse shelter and tie racks. The neighbors offer great proximity to the hay supply. If you want chickens, there is an existing coop with power. All of this on 2.47 acres, treed, and only 1/2 mile of gravel. New septic pump (2025). New decks (2024/2025).

#### **Amenities**

Features Deck, Skylight, Vaulted Ceiling, Workshop

#### **Exterior**

Exterior Features Landscaped, Partially Fenced

Lot Description 58.8 x 170

Foundation See Remarks