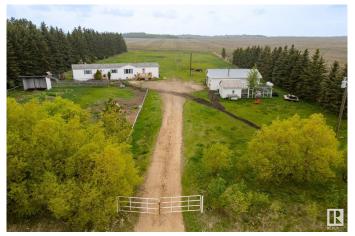

## \$380,000

3 Bedroom, 2.00 Bathroom, 1,220 sqft Rural on 2.47 Acres

None, Rural Sturgeon County, AB

NEW LISTING! Affordable country living, this home and parcel are located just 5 minutes from Morinville. The home features an open floor plan, with 3 bedrooms and 2 bathrooms. The layout includes a walk-in pantry, walk-in closet, a laundry room, and an airy kitchen with many cabinets and a skylight. Enjoy 2 new decks off both entrances. A handy person will love the 24x36 finished shop with in-floor heat, 220V wiring, storage shelving, attic storage and floor drain and attached dog run. The land is set up with 3 horse pastures, a round pen, horse shelter and tie racks. The neighbors offer great proximity to the hay supply. If you want chickens, there is an existing coop with power. All of this on 2.47 acres, treed, and only 1/2 mile of gravel. New septic pump (2025). New decks (2024/2025).

#### **Exterior**

Exterior Features Landscaped, Partially Fenced

Lot Description 58.8 x 170

Foundation See Remarks