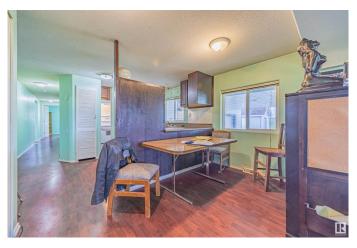

## \$250,000

3 Bedroom, 2.00 Bathroom, 1,520 sqft Rural on 4.99 Acres

None, Rural Westlock County, AB

You will absolutely love the peace and serenity that country living brings and the best part is that you are less than 10 mins from Westlock. With over 1500 sq ft this 3 bedroom home is an open concept home with a spacious living and dining area. Large primary has ensuite and access to back deck. The attached 24' x 28' garage is heated plus there is a 28' x 36' carport. The well was drilled in 2010. There is a "campsite" area that has access to water & power. Also a hydrant & trailer/motorhome dump. Power is underground. Carport is on 16" x 16" concrete pillars that are 5' deep. Garage sits on 5' concrete footing wth w/concrete pillings beneath.