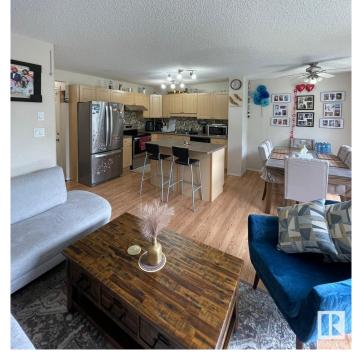

### \$2,000

3 Bedroom, 2.50 Bathroom, 1,075 sqft Rental on 0.00 Acres

Ellerslie, Edmonton, AB

Bright 2-Storey Half Duplex in Ellerslie –
Available September 1st! 3 bed, 2.5 bath
duplex in a quiet, family-friendly area. Pet-free,
smoke-free, and well-maintained.
Open-concept main floor with functional
kitchen and private backyard. No developed
basement, but great for storage. Built in 2004.
Close to groceries, restaurants, shops, and
major routes including Anthony Henday.
Clean, comfortable, and move-in
ready this fall!