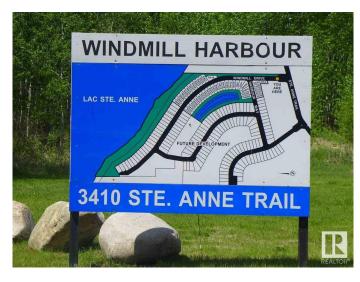

## \$69,900

0 Bedroom, 0.00 Bathroom, Rural on 0.13 Acres

Windmill Harbour, Rural Lac Ste. Anne County, AB

A SUPERB LOT IN THE GATED COMMUNITY OF WINDMILL HARBOUR ON THE SOUTHWEST SHORE OF LAC STE ANNE. Build your dream home near the lake or just own a piece of Alberta. This is a very unique development with a canal from the lake to the sub-division. There is a marina; boat launch & RV parking/storage in the community. This is a bare land condominium sub-division. Has community water/sewer. The monthly HOA fee is \$180 & includes water; sewer; garbage pickup & snow removal on the main roads. A slip to store your boat at the marina can be purchased. C2 Homes is the exclusive builder for this development. Check them out. THIS IS A MUST SEE TO APPRECIATE THIS UNIQUE LAKESIDE **GATED COMMUNITY!** 

## **Community Information**

Address 5 3410 Ste Anne Trail

Area Rural Lac Ste. Anne County

Subdivision Windmill Harbour

City Rural Lac Ste. Anne County

County ALBERTA

Province AB

Postal Code T0E 0A1