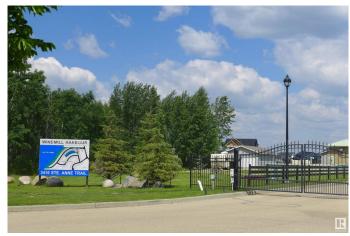

## \$69,900

0 Bedroom, 0.00 Bathroom, Rural on 0.13 Acres

Windmill Harbour, Rural Lac Ste. Anne County, AB

A SUPERB LOT IN THE GATED COMMUNITY OF WINDMILL HARBOUR ON THE SOUTHWEST SHORE OF LAC STE ANNE. Build your dream home near the lake or just own a piece of Alberta. This is a very unique development with a canal from the lake to the sub-division. There is a marina; boat launch & RV parking/storage in the community. This is a bare land condominium sub-division. Has community water/sewer. The monthly HOA fee is \$180 & includes water; sewer; garbage pickup & snow removal on the main roads. A slip to store your boat at the marina can be purchased. C2 Homes is the exclusive builder for this development. Check them out. THIS IS A MUST SEE TO APPRECIATE THIS UNIQUE LAKESIDE **GATED COMMUNITY!** 

#### **Exterior**

Exterior Features Beach Access, Boating, Corner Lot, Flat Site, Lake View