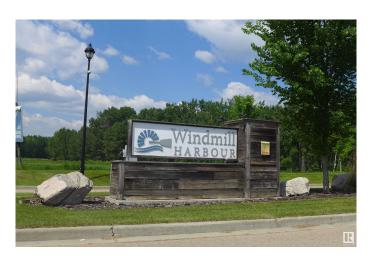

## \$69,900

0 Bedroom, 0.00 Bathroom, Rural on 0.13 Acres

Windmill Harbour, Rural Lac Ste. Anne County, AB

A SUPERB LOT IN THE GATED COMMUNITY OF WINDMILL HARBOUR ON THE SOUTHWEST SHORE OF LAC STE ANNE. Build your dream home near the lake or just own a piece of Alberta. This is a very unique development with a canal from the lake to the sub-division. There is a marina; boat launch & RV parking/storage in the community. This is a bare land condominium sub-division. Has community water/sewer. The monthly HOA fee is \$180 & includes water; sewer; garbage pickup & snow removal on the main roads. A slip to store your boat at the marina can be purchased. C2 Homes is the exclusive builder for this development. Check them out. THIS IS A MUST SEE TO APPRECIATE THIS UNIQUE LAKESIDE **GATED COMMUNITY!** 

## **Community Information**

Address 5 3410 Ste Anne Trail

Area Rural Lac Ste. Anne County

Subdivision Windmill Harbour

City Rural Lac Ste. Anne County

County ALBERTA

Province AB

Postal Code T0E 0A1