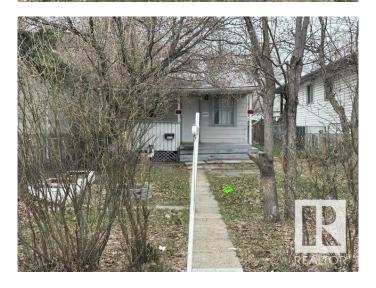

## \$160,000

2 Bedroom, 1.00 Bathroom, 667 sqft Single Family on 0.00 Acres

Mccauley, Edmonton, AB

Prime location to build and invest in the mature area location! Investor Alert or First time buyer!! Cozy livable bungalow in the mature down town city neighborhood, minutes to the heart of Edmonton! Situated on a 29' x 129' lot zoned RF3. This is a GREAT rental or live and re-development later property. 2 bedrooms, 1 bathroom, laminate flooring, metal roof, newer hot water tank, crawl space for storage. Build a new single family and duplex housing or possible four units. CLOSE TO ALL AMENITIES, SCHOOLS, MAJOR BUS ROUTES, LRT LINE, GROCERY STORES & RESTAURANTS, MEDICAL SERVICES. **BRING OFFERS! MUST SELL!** 

#### **Exterior**

Exterior Wood, Vinyl

Exterior Features Landscaped, Paved Lane, Private Setting, Schools, Shopping Nearby

Roof Metal

Construction Wood, Vinyl

Foundation Concrete Perimeter