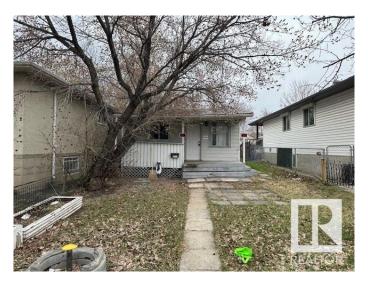

## \$160,000

2 Bedroom, 1.00 Bathroom, 667 sqft Single Family on 0.00 Acres

Mccauley, Edmonton, AB

Prime location to build and invest in the mature area location! Investor Alert or First time buyer!! Cozy livable bungalow in the mature down town city neighborhood, minutes to the heart of Edmonton! Situated on a 29' x 129' lot zoned RF3. This is a GREAT rental or live and re-development later property. 2 bedrooms, 1 bathroom, laminate flooring, metal roof, newer hot water tank, crawl space for storage. Build a new single family and duplex housing or possible four units. CLOSE TO ALL AMENITIES, SCHOOLS, MAJOR BUS ROUTES, LRT LINE, GROCERY STORES & RESTAURANTS, MEDICAL SERVICES. **BRING OFFERS! MUST SELL!** 

#### **Exterior**

Exterior Wood, Vinyl

Exterior Features Landscaped, Paved Lane, Private Setting, Schools, Shopping Nearby

Roof Metal

Construction Wood, Vinyl

Foundation Concrete Perimeter