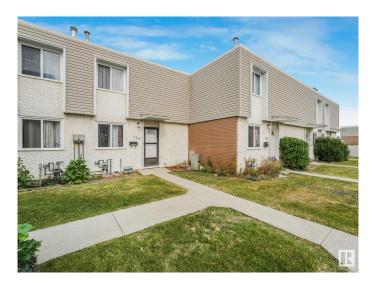

#### \$249,800

3 Bedroom, 2.00 Bathroom, 976 sqft Condo / Townhouse on 0.00 Acres

Kilkenny, Edmonton, AB

This spacious 3-bedroom, 2-bathroom condo offers great potential and backs onto a peaceful green space! The finished basement features a versatile room ideal for an office or den, plus a full 4-piece bathroom. Upstairs, enjoy three good-sized bedrooms and a 4-piece bathroom. With an assigned parking stall and walking distance to schools, shopping, parks, daycares, and public transit, convenience is at your doorstep. Affordable condo fees add incredible value. Recent upgrades include a new stove, dishwasher, countertop, toilet, and sink (2024). Whether you're a first-time buyer or investor, this condo provides endless possibilities in a prime location. Please note that some pictures have been virtually decluttered.

#### **Exterior**

Exterior Wood, Brick, Stucco, Vinyl

Exterior Features Fenced, Playground Nearby, Public Swimming Pool, Public

Transportation, Schools, Shopping Nearby

Roof Tar & T

Construction Wood, Brick, Stucco, Vinyl