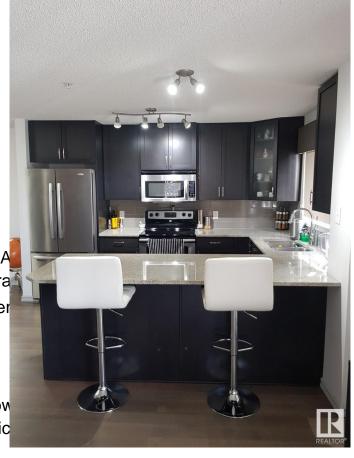

## \$209,000

2 Bedroom, 2.00 Bathroom, 1,044 sqft Condo / Townhouse on 0.00 Acres

Larkspur, Edmonton, AB

Bright and spacious former show suite in Aspen Meadows! This 2 bed, 2 bath corner unit features a large U-shaped kitchen with quartz countertops, maple cabinets, and stainless steel appliances. Enjoy laminate flooring, in-suite laundry, and a southwest-facing wraparound balcony with gas line for BBQ. Includes titled underground parking, separate storage cage, and access to fitness room & guest suite. Condo fees cover all utilities. Walk to shopping, dining, and Meadows Rec Centre with quick access to Whitemud & Anthony Henday.