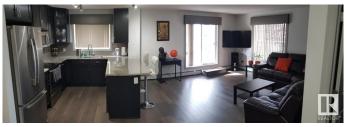

## \$209,000

2 Bedroom, 2.00 Bathroom, 1,044 sqft Condo / Townhouse on 0.00 Acres

Larkspur, Edmonton, AB

Bright and spacious former show suite in Aspen Meadows! This 2 bed, 2 bath corner unit features a large U-shaped kitchen with quartz countertops, maple cabinets, and stainless steel appliances. Enjoy laminate flooring, in-suite laundry, and a southwest-facing wraparound balcony with gas line for BBQ. Includes titled underground parking, separate storage cage, and access to fitness room & guest suite. Condo fees cover all utilities. Walk to shopping, dining, and Meadows Rec Centre with quick access to Whitemud & Anthony Henday.