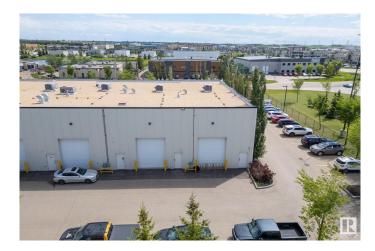

### \$1,795,000

0 Bedroom, 0.00 Bathroom, Office on 0.00 Acres

Sherwood Business Park, Sherwood Park, AB

Incredible Business Condo Opportunity in NW Sherwood Park! Premium Interior Development with rear warehouse bays and large overhead doors, multiple offices, bullpen area, meeting rooms, reception area, upper mezzanine office area and meeting areas. Currently rented month-to-month by long term tenant. There is complete FLEXIBILITY here for any business ... an EXCELLENT **OPPORTUNITY FOR INVESTOR or OWNER** / USER. Easily demisable as needed, for maximum business value!! Retail, Office, Professional, Services, Light Industrial, Manufacturing, Services, Trades, Contractors, Consulting....OWN IT, USE IT or LEASE IT OUT - Allow this property to make you money. Prime Location in NW Sherwood Park, close to the Yellowhead and Anthony Henday, high traffic area, lots of parking, easy access to and from anywhere. Contact Danny Tchir at 780-490-9373 with all enquiries.