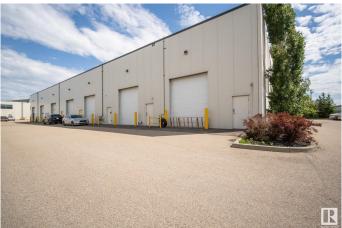

### \$1,795,000

0 Bedroom, 0.00 Bathroom, Office on 0.00 Acres

Sherwood Business Park, Sherwood Park, AB

Incredible Business Condo Opportunity in NW Sherwood Park! Premium Interior Development with rear warehouse bays and large overhead doors, multiple offices, bullpen area, meeting rooms, reception area, upper mezzanine office area and meeting areas. Currently rented month-to-month by long term tenant. There is complete FLEXIBILITY here for any business ... an EXCELLENT **OPPORTUNITY FOR INVESTOR or OWNER** / USER. Easily demisable as needed, for maximum business value!! Retail, Office, Professional, Services, Light Industrial, Manufacturing, Services, Trades, Contractors, Consulting....OWN IT, USE IT or LEASE IT OUT - Allow this property to make you money. Prime Location in NW Sherwood Park, close to the Yellowhead and Anthony Henday, high traffic area, lots of parking, easy access to and from anywhere. Contact Danny Tchir at 780-490-9373 with all enquiries.