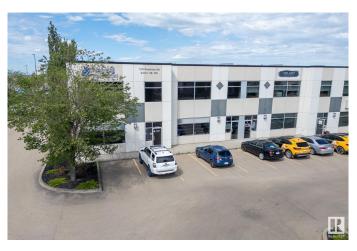

### \$1,795,000

0 Bedroom, 0.00 Bathroom, Office on 0.00 Acres

Sherwood Business Park, Sherwood Park, AB

Incredible Business Condo Opportunity in NW Sherwood Park! Premium Interior Development with rear warehouse bays and large overhead doors, multiple offices, bullpen area, meeting rooms, reception area, upper mezzanine office area and meeting areas. Currently rented month-to-month by long term tenant. There is complete FLEXIBILITY here for any business ... an EXCELLENT **OPPORTUNITY FOR INVESTOR or OWNER** / USER. Easily demisable as needed, for maximum business value!! Retail, Office, Professional, Services, Light Industrial, Manufacturing, Services, Trades, Contractors, Consulting....OWN IT, USE IT or LEASE IT OUT - Allow this property to make you money. Prime Location in NW Sherwood Park, close to the Yellowhead and Anthony Henday, high traffic area, lots of parking, easy access to and from anywhere. Contact Danny Tchir at 780-490-9373 with all enquiries.

# **Community Information**

| Address     | 110 120 Pembina Road   |
|-------------|------------------------|
| Area        | Sherwood Park          |
| Subdivision | Sherwood Business Park |
| City        | Sherwood Park          |
| County      | ALBERTA                |
| Province    | AB                     |
| Postal Code | T8H 3I8                |