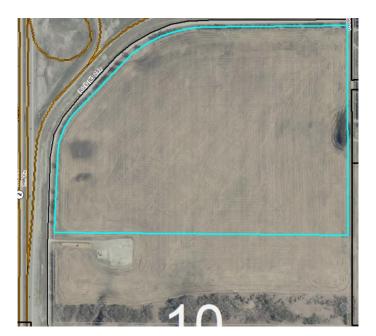

## \$3,500,000

0 Bedroom, 0.00 Bathroom, Land on 87.53 Acres

NONE, Rural Rocky View County, Alberta

A great parcel of land situated on the SE corner of highways # 2 & # 72 approximately 6 miles north of Airdrie . Zoned as agricultural land at this time , there is potential for possible zoning changes down the road. This property is lined with mature trees on two sides and has road access on three sides . Two of these roads are paved . This land has a very gentle slope facing the highway giving it great exposure for motorists and also revealing a decent view of the mountains from all points of the land . The ideas are endless for this land . There is also a 42 acre parcel immediately to the south also for sale. MLS # A1235902

#### **Essential Information**

MLS® # A1057700 Price \$3,500,000

Bathrooms 0.00
Acres 87.53
Type Land
Sub-Type Land
Status Active

# **Community Information**

Address # 2 & # 72 Highways

Subdivision NONE

City Rural Rocky View County

County Rocky View County

Province Alberta
Postal Code T0M 0S0