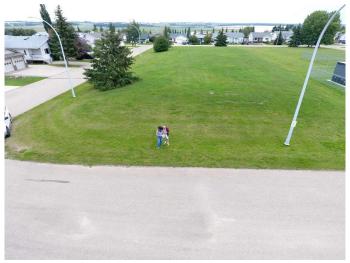

#### \$68,000

0 Bedroom, 0.00 Bathroom, Land on 0.14 Acres

NONE, Rimbey, Alberta

This is one of the nicest lots in Rimbey. This R-2 Lot is 52' 11.5/8 by 125 ft. .Well landscaped and ready for a new direction and future. In the center of a clean and well kept crescent is this gem with a shop, parking pad and portable structure. The shop has power and an electric heater, insulated and more. The garden area has a home made watering system that is ready for the growing season. Just across is a beautiful park, where you can have a picnic, toss a ball, frisbee or just sit in a chair and watch the clouds float by. Just waiting for you! This is a one of a kind property. The shop has electricity and could be used while you build you new home TINY or otherwise. There are more options and uses to bring your dreams close to reality! QUICK POSSESSION can be arranged!