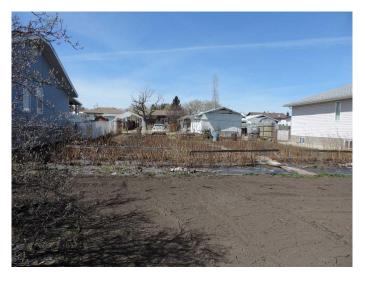

#### \$68,000

0 Bedroom, 0.00 Bathroom, Land on 0.14 Acres

NONE, Rimbey, Alberta

This is one of the nicest lots in Rimbey. This R-2 Lot is 52' 11.5/8 by 125 ft. .Well landscaped and ready for a new direction and future. In the center of a clean and well kept crescent is this gem with a shop, parking pad and portable structure. The shop has power and an electric heater, insulated and more. The garden area has a home made watering system that is ready for the growing season. Just across is a beautiful park, where you can have a picnic, toss a ball, frisbee or just sit in a chair and watch the clouds float by. Just waiting for you! This is a one of a kind property. The shop has electricity and could be used while you build you new home TINY or otherwise. There are more options and uses to bring your dreams close to reality! QUICK POSSESSION can be arranged!