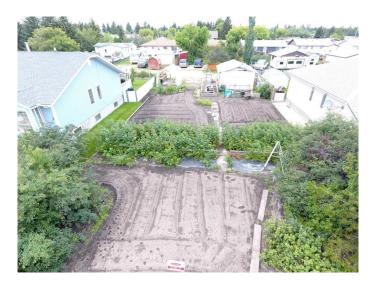

#### \$68,000

0 Bedroom, 0.00 Bathroom, Land on 0.14 Acres

NONE, Rimbey, Alberta

This is one of the nicest lots in Rimbey. This R-2 Lot is 52' 11.5/8 by 125 ft. .Well landscaped and ready for a new direction and future. In the center of a clean and well kept crescent is this gem with a shop, parking pad and portable structure. The shop has power and an electric heater, insulated and more. The garden area has a home made watering system that is ready for the growing season. Just across is a beautiful park, where you can have a picnic, toss a ball, frisbee or just sit in a chair and watch the clouds float by. Just waiting for you! This is a one of a kind property. The shop has electricity and could be used while you build you new home TINY or otherwise. There are more options and uses to bring your dreams close to reality! QUICK POSSESSION can be arranged!