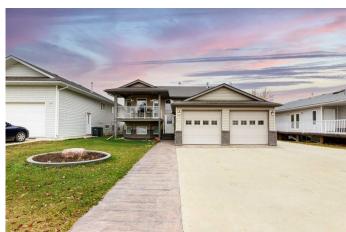

## \$480,000

4 Bedroom, 3.00 Bathroom, 1,253 sqft Residential on 0.17 Acres

NONE, Rimbey, Alberta

Curb appeal, space for all the toys, views – this custom built home has it all! Up the beautifully stamped front drive, step inside the spacious foyer with high ceilings and access to the double attached garage. Well thought out designs inside and out, the attached garage features centre drain and in floor heat along the exterior edges to keep those cold winter temperatures at bay. The living room overlooks front green space while the dining room overlooks the beautiful country south facing views and school playground. This open concept is ideal for entertaining and family time!

#### **Amenities**

Parking Spaces 8

Parking Double Garage Attached, 220 Volt Wiring, Alley Access, Double Garage

Detached, Front Drive, Multiple Driveways, Off Street, Oversized, Paved,

Rear Drive, RV Access/Parking, Workshop in Garage