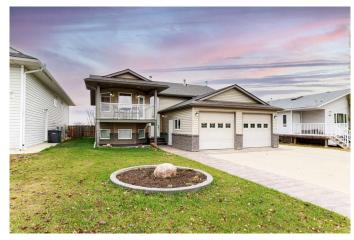

## \$480,000

4 Bedroom, 3.00 Bathroom, 1,253 sqft Residential on 0.17 Acres

NONE, Rimbey, Alberta

Curb appeal, space for all the toys, views – this custom built home has it all! Up the beautifully stamped front drive, step inside the spacious foyer with high ceilings and access to the double attached garage. Well thought out designs inside and out, the attached garage features centre drain and in floor heat along the exterior edges to keep those cold winter temperatures at bay. The living room overlooks front green space while the dining room overlooks the beautiful country south facing views and school playground. This open concept is ideal for entertaining and family time!

#### **Amenities**

Parking Spaces 8

Parking Double Garage Attached, 220 Volt Wiring, Alley Access, Double Garage

Detached, Front Drive, Multiple Driveways, Off Street, Oversized, Paved,

Rear Drive, RV Access/Parking, Workshop in Garage