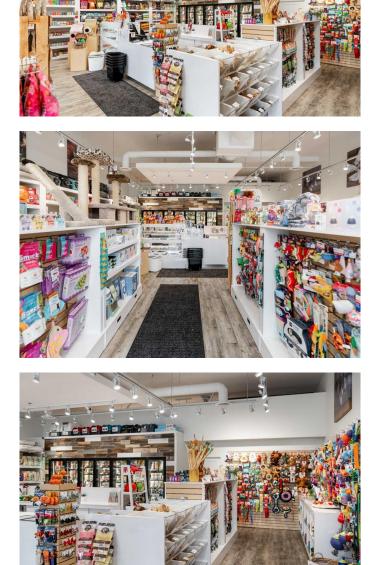

Location: Edmonton, Alberta | Franchise: Bone & Biscuit Co. | Square Footage: 1,616 sq ft

### **Business Overview:**

Step into ownership of a nationally recognized franchise in the booming pet industry! Bone & Biscuit is a beautifully appointed retail pet store located in a high-traffic, busy grocery anchored plaza and active residential area of Edmonton. The store is part of the established Bone & Biscuit Co. network, known for its curated selection of natural pet foods, treats, and accessories. This location has built a loyal customer base and generated \$440,000+ in annual revenue, with \$250,000 in inventory and assets included in the sale. This is a turnkey opportunity for an owner-operator to step in and grow an already-established business without the startup costs or hassle.

- Investment Highlights:

- National Brand Recognition – Part of the trusted Bone & Biscuit Co. franchise

 Fully Equipped & Stocked – 1,600 sq ft of beautifully designed retail space with over \$100k (wholesale value of inventory)