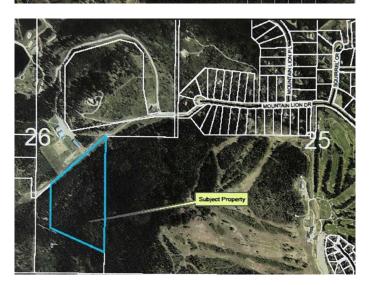

### \$1,500,000

0 Bedroom, 0.00 Bathroom, Land on 36.15 Acres

NONE, Rural Rocky View County, Alberta

Sit back. Listen. What do you hear? The wind moving through the leaves. The calls of the birds in the trees. Perhaps the burble of water over stone. And? Nothing else at all! Nestled at the end of a tranquil cul-de-sac, this expansive 36 acre property offers unparalleled privacy and a pristine natural environment…yet is less than a 10 minute drive to the hamlet of Bragg Creek. The land boasts an untouched ecosystem with diverse terrain, including gentle slopes, a meandering seasonal creek, and dense forests of towering, ancient trees. Never logged, the property serves as a sanctuary for a rich variety of flora and fauna, making it an ideal retreat for conservationists and nature enthusiasts. The property's unique topography provides numerous opportunities for sustainable development, eco-tourism, or simply enjoying the silence and the serenity of nature. There are a variety of different building sites, some with views of the foothills and possibly mountains beyond. There is abundant water, with a good producing drilled well. All services are available at the lot line, there is even cell service (although it can be spotty on the drive up). Less than a 40 minute drive to Calgary, right next to the world-class Wintergreen golf course, a short drive to all the recreational opportunities of Kananaskis country; and yet you'II always feel like you've come home to your private paradise. There is a

# **Community Information**

| Address     | Mountain Lion Drive     |
|-------------|-------------------------|
| Subdivision | NONE                    |
| City        | Rural Rocky View County |
| County      | Rocky View County       |
| Province    | Alberta                 |
| Postal Code | TOL 0K0                 |