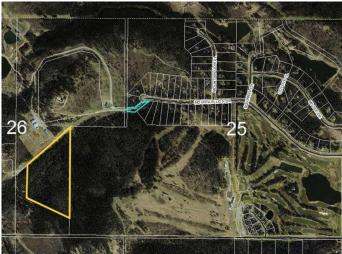

### \$1,500,000

0 Bedroom, 0.00 Bathroom, Land on 36.15 Acres

NONE, Rural Rocky View County, Alberta

Sit back. Listen. What do you hear? The wind moving through the leaves. The calls of the birds in the trees. Perhaps the burble of water over stone. And? Nothing else at all! Nestled at the end of a tranquil cul-de-sac, this expansive 36 acre property offers unparalleled privacy and a pristine natural environment…yet is less than a 10 minute drive to the hamlet of Bragg Creek. The land boasts an untouched ecosystem with diverse terrain, including gentle slopes, a meandering seasonal creek, and dense forests of towering, ancient trees. Never logged, the property serves as a sanctuary for a rich variety of flora and fauna, making it an ideal retreat for conservationists and nature enthusiasts. The property's unique topography provides numerous opportunities for sustainable development, eco-tourism, or simply enjoying the silence and the serenity of nature. There are a variety of different building sites, some with views of the foothills and possibly mountains beyond. There is abundant water, with a good producing drilled well. All services are available at the lot line, there is even cell service (although it can be spotty on the drive up). Less than a 40 minute drive to Calgary, right next to the world-class Wintergreen golf course, a short drive to all the recreational opportunities of Kananaskis country; and yet you'II always feel like you've come home to your private paradise. There is a

# **Community Information**

| Address     | Mountain Lion Drive     |
|-------------|-------------------------|
| Subdivision | NONE                    |
| City        | Rural Rocky View County |
| County      | Rocky View County       |
| Province    | Alberta                 |
| Postal Code | TOL 0K0                 |