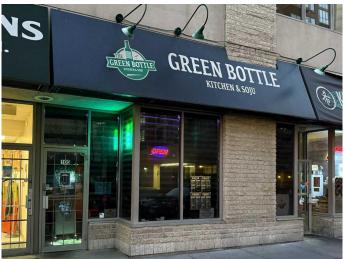

### \$150,000

0 Bedroom, 0.00 Bathroom, Commercial on 0.00 Acres

Downtown West End, Calgary, Alberta

Incredible opportunity to own a vibrant, well-established Korean-style pub in the heart of downtown Calgary! Known for its lively atmosphere and authentic Korean vibe, this pub offers fully licensed bar with a variety of popular Korean drinks and cocktails, delicious food, and karaoke for unforgettable entertainment. Seating capacity for 44 people in 981 sqft, the spacious kitchen with canopy expands its ability to serve hot food efficiently, and perfectly designed the interior layout to minimize the labor cost. Not to mention its location where the youngsters are gathering in the days and the nights, and a rock-throw distance to the C-Train station for alcohol consumers. Enjoy spending your daytime and operating this attractive business only from 6pm to 12am for nightlife patrons or you can operate longer hours by serving breakfast and lunch to generate more revenue! Opened from scratch about 5 years ago and most improvements and equipment are still in a good condition. This is a turnkey business with its well-loved concepts, established brand name, and loyal customers! Don't miss this golden opportunity! Please respect the operation of the business so do not visit or approach staff without prior appointment!

## **Community Information**

Address 105, 683 10 Street Sw

Subdivision Downtown West End

City Calgary
County Calgary
Province Alberta

Postal Code T2P 5G3